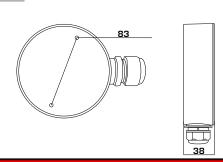

## **FEATURES**:

- · Aluminum alloy material with surface spray treatment
- Waterproof design

|            | DS-1280ZJ-DM18            |
|------------|---------------------------|
| SPEC       |                           |
| Parameters | Power intake box          |
| Colour     | Hik White                 |
| Feature    | Suitable for dome cameras |
| Material   | Aluminum Alloy            |
| Dimension  | Ø101 x 38mm               |
| Weight     | 238g                      |

unit: mm