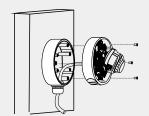

## **Installation View**

- 1. Choose appropriate wall to install the bracket with and threadthe cable
- 2. Separate basement and dome of camera

3. Fix the basement of camera to bracket and thread the cable