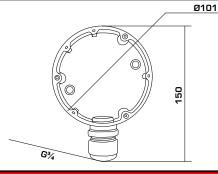

## **FEATURES**:

- · Aluminum alloy material with surface spray treatment
- Waterproof design

|            | DS-1280ZJ-DM18            |
|------------|---------------------------|
| SPEC       |                           |
| Parameters | Power intake box          |
| Colour     | Hik White                 |
| Feature    | Suitable for dome cameras |
| Material   | Aluminum Alloy            |
| Dimension  | Ø101 x 38mm               |
| Weight     | 238g                      |

unit: mm