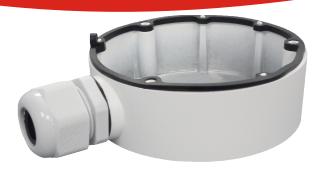

## DS-1280ZJ-DM18

## **FEATURES**:

- · Aluminum alloy material with surface spray treatment
- Waterproof design

|            | DS-1280ZJ-DM18            |
|------------|---------------------------|
| SPEC       |                           |
| Parameters | Power intake box          |
| Colour     | Hik White                 |
| Feature    | Suitable for dome cameras |
| Material   | Aluminum Alloy            |
| Dimension  | Ø101 x 38mm               |
| Weight     | 238g                      |