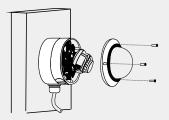

## **Installation View**

- 1. Choose appropriate wall to install the bracket with and threadthe cable
- 2. Separate basement and dome of camera

3. Fix the basement of camera to bracket and thread the cable

 Adjust the angle of view, fix the lower case, and complete the installation