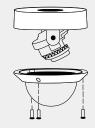

## **Installation View**

- 1. Choose appropriate wall to install the bracket with and threadthe cable
- 2. Separate basement and dome of camera

3. Fix the basement of camera to bracket and thread the cable

 Adjust the angle of view, fix the lower case, and complete the installation